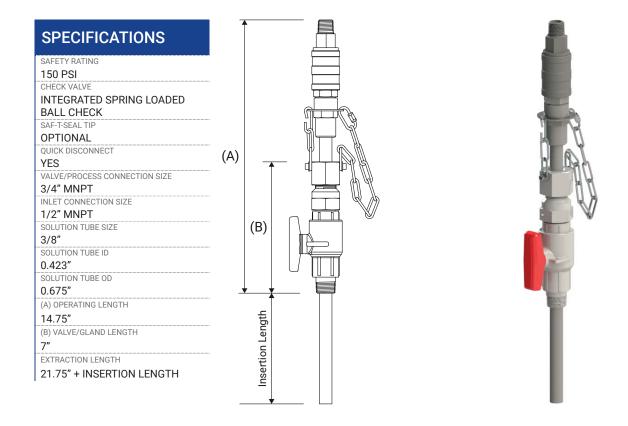

## **ORDERING INFORMATION**

| SERIES | VALVE MATERIAL | SOLUTION TUBE<br>MATERIAL | INSERTION<br>LENGTH        | TIP<br>CONFIGURATION                                                  | CHECK VALVE<br>SEAL |
|--------|----------------|---------------------------|----------------------------|-----------------------------------------------------------------------|---------------------|
| EB-163 | -              | -                         | -                          | -                                                                     | -                   |
|        | C = CPVC       | P = PVC                   | 2 = 2"<br>4 = 4"<br>6 = 6" | 0 = Standard B = 45° Bevel CV = SAF-T-Seal, FKM CE = SAF-T-Seal, EPDM | V = FKM<br>E = EPDM |

## **TECH NOTES**

- Check valve spring cracking pressure is 10 PSI.
- 2. Maximum insertion length for 3/8" PVC solution tubes is 6". PVC solution tubes are not covered by warranty when used in process flows with velocities 6 fps or greater.